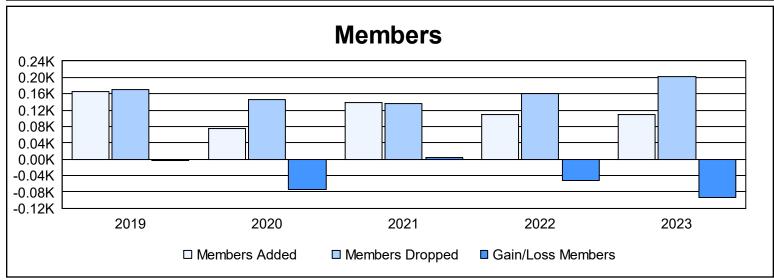

District 9 SW As of June 2023 Cumulative

| Year      | New<br>Clubs | Dropped<br>Clubs | Gain/<br>Loss<br>Clubs | New<br>Members | Charter<br>Members | Reinstate<br>Members | Transfer<br>Members | Total<br>Member<br>Added | Total<br>Members<br>Dropped | Gain/<br>Loss<br>Members |
|-----------|--------------|------------------|------------------------|----------------|--------------------|----------------------|---------------------|--------------------------|-----------------------------|--------------------------|
| 2018-2019 | 1            | 1                | 0                      | 128            | 20                 | 14                   | 4                   | 166                      | 170                         | -4                       |
| 2019-2020 | 0            | 1                | -1                     | 67             | 3                  | 4                    | 0                   | 74                       | 147                         | -73                      |
| 2020-2021 | 0            | 0                | 0                      | 104            | 0                  | 33                   | 1                   | 138                      | 135                         | 3                        |
| 2021-2022 | 1            | 0                | 1                      | 84             | 21                 | 1                    | 3                   | 109                      | 161                         | -52                      |
| 2022-2023 | 0            | 6                | -6                     | 99             | 0                  | 3                    | 7                   | 109                      | 203                         | -94                      |
| Average   | 0            | 2                | -1                     | 96             | 9                  | 11                   | 3                   | 119                      | 163                         | -44                      |